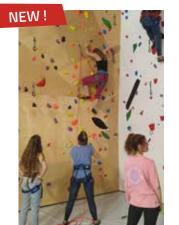

### **Climbing Hall**

With 7 routes ranging from level 4b to 6b, everyone will find their challenge, from beginners to experienced climbers. Children can have fun safely in a dedicated 20 m² area, while adults have 140 m² of climbing walls to practice and push their limits.

- 29/11 > 21/04Every day: 9 am to 6 pm
- Under the Tourist Office
- For ages 3 and up
- +33 (0)4 76 80 78 01
- oz3300.com

Child entry: €5.50
 Adult entry: €7
 Child 5-entry pass: €22
 Adult 5-entry pass: €28
 Climbing shoe rental: €3.50
 Equipment rental (harness, ropes, quickdraws): available at 2G Sports

### **NIGHT CLIMBING SESSION**

- 5:30 pm to 7:30 pm
- Climbing room
- All ages
- Child entry: €5.50 / Adult entry: €7
   Shoe rental: €3.50. Book and rent your climbing shoes at the Tourist Office reception before 6 pm.

### **CLIMBING LESSONS**

Come and learn or improve your skills!

- 2 pm to 3:30 pm (children aged 8 to 15)4 pm to 5:30 pm (adults aged 16 and over)
- **♀** Climbing room
- M Children (8+) and adults
- €32 payable directly to the instructor. Reservation required at the Tourist Office by the day before. Shoe rental available at an additional cost

### NIGHT CLIMBING SESSION

- (b) 5:30 pm to 7:30 pm
- Climbing room
- 🙀 All ages
- Child entry: €5.50 / Adult entry: €7
   Shoe rental: €3.50. Book and rent your climbing shoes at the Tourist Office reception before 6 pm.