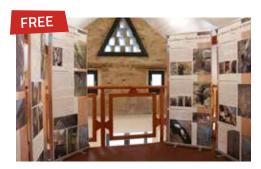

### Mines de l'Oisans Exhibition in Oz Village

Discover archaeological prospecting in massif les Rousses: lead, copper and silver mines, exploited from protohistory to modern times. Free admission on request from Mairie Oz-en-Oisans.