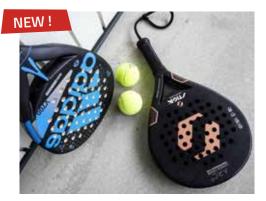

#### Swimming-Pool (opens 23/12/24)

**Indoor heated pool** with a fun **balneotherapy** area. For adults (16+), a **sauna and hammam** provide **relaxation and rejuvenation**.

- Located within the Hôtel Le Timberlodge
- Adult: €8,50 Child: €6,50
  Access to Pool, Sauna, and Hammam: €15
- **4** +33 (0)4 76 80 78 01
- Booking requested for 2 hours time slots