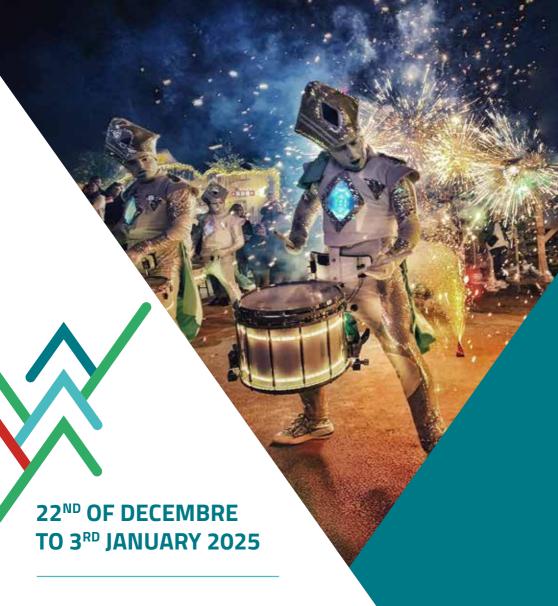

#### **Climbing Hall**

With 7 routes ranging from level 4b to 6b, everyone will find their challenge, from beginners to experienced climbers. Children can have fun safely in a dedicated 20 m² area, while adults have 140 m² of climbing walls to practice and push their limits.

- 29/11 > 21/04Every day: 9 am to 6 pm
- Under the Tourist Office
- For ages 3 and up
- +33 (0)4 76 80 78 01
- \* oz3300.com

Child entry: €5.50
 Adult entry: €7
 Child 5-entry pass: €22
 Adult 5-entry pass: €28
 Climbing shoe rental: €3.50
 Equipment rental (harness, ropes, quickdraws): available at 2G Sports