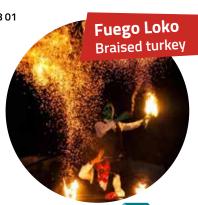

Fireworks... ...and the night will shine brightly!

> Celebrate the end of the year in Oz 3300 with a spectacular fireworks display! An explosion of color and magic will light up the night sky, which will delight young and old alike.

> Join us for a magical and festive experience!

- Tuesday 31th December at 7 pm
- Snow front
- iii For all
- Free

#### **FIREWORKS**

A magical sound and light show...

- 7 pm
- Snow front
- 🚻 For all
- Free