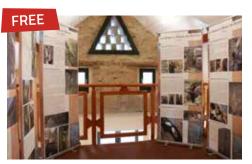

#### Mines de l'Oisans Exhibition in Oz Village

Discover archaeological prospecting in massif les Rousses: lead, copper and silver mines, exploited from protohistory to modern times. Free admission on request from Mairie Oz-en-Oisans.