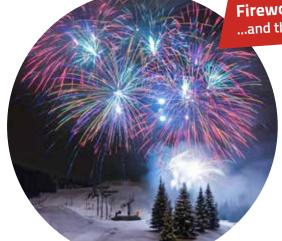

#### **Moz Drums** A show full of lights!

To end the year in style, Moz Drums will spread their sweet madness to Oz 3300!

Specialists in **luminous wanderings** around the world, these drummers in sparkling LED outfits will liven up the resort center and the snow front with their **rhythms and light effects**, to offer you a powerful and interactive show.

- Tuesday 31th January 4 pm to 4.45 pm and 5.30 to 6.15 pm
- Resort center ansd snow front
- iii For all

The Tourist Office welcomes you daily 9am to noon and 2pm to 6pm

> +33 (0)4 76 80 78 01 info@oz3300.com www.oz3300.com

#### **MOZ DRUMS**

Musical stroll and lights show

- ( 4 pm and 5.30 pm
- Resort center
- iii For all
- Free upon registration on the Event page of Oz 3300 website