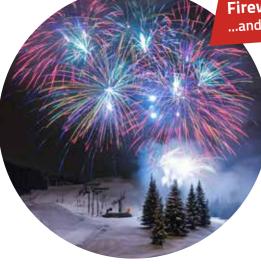

# Fireworks... ...and the night will shine brightly!

Celebrate the end of the year in Oz 3300 with a spectacular fireworks display! An explosion of color and magic will light up the night sky, which will delight young and old alike.

Join us for a magical and festive experience!

- 🕒 Tuesday 31th December at 7 pm
- Snow front
- 谢 For all