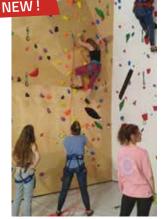

# **Climbing Hall**

With **7** routes ranging from level **4b** to **6b**, everyone will find their challenge, from **beginners to experienced** climbers. Children can have fun safely in a dedicated **20** m<sup>2</sup> area, while adults have **140** m<sup>2</sup> of climbing walls to practice and push their limits.

- 29/11 > 21/04
   Every day: 9 am to 6 pm
- Under the Tourist Office
- For ages 3 and up
- +33 (0)4 76 80 78 01
- \*
- 🕏 oz3300.com

 ✓ Child entry: €5.50 Adult entry: €7 Child 5-entry pass: €22 Adult 5-entry pass: €28 Climbing shoe rental: €3.50 Equipment rental (harness, ropes, quickdraws): available at 2G Sports