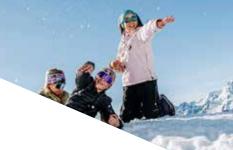

#### **Climbing Hall**

With 7 routes ranging from level 4b to 6b, everyone will find their challenge, from beginners to experienced climbers. Children can have fun safely in a dedicated 20 m² area, while adults have 140 m² of climbing walls to practice and push their limits.

- 29/11 > 21/04Every day: 9 am to 6 pm
- Under the Tourist Office
- For ages 3 and up
- +33 (0)4 76 80 78 01
- \* oz3300.com

© Child entry: €5.50
Adult entry: €7
Child 5-entry pass: €22
Adult 5-entry pass: €28
Climbing shoe rental: €3.50
Equipment rental (harness,
ropes, quickdraws): available at
2G Sports