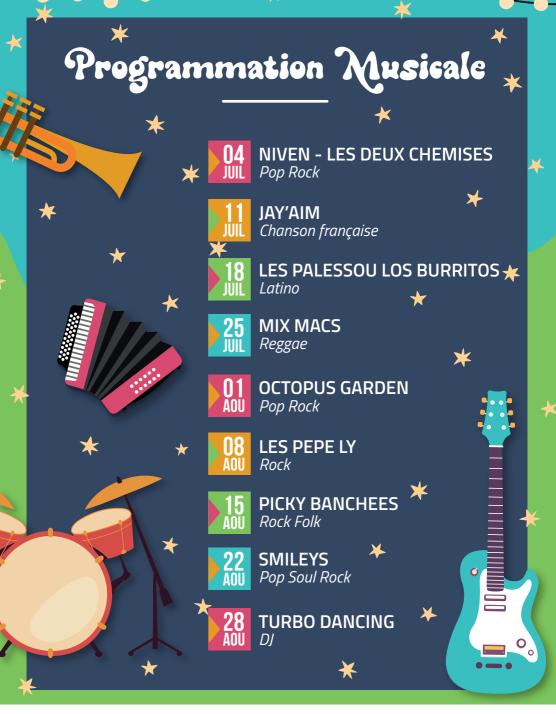

### NOCTURNES GOURMANDES ET MUSICALES

Concert: Les Pepe Ly - Rock

- 6 pm to 10 pm
- Oz Village
- All audiences
- Free

### NOCTURNES GOURMANDES ET MUSICALES

Concert: Picky Banchees - Rock folk

- 6 pm to 10 pm
- Oz Village
- All audiences
- 6 Free

### NOCTURNES GOURMANDES ET MUSICALES

Concert: Smileys - Pop Soul Rock

- 6 pm to 10 pm
- Oz Village
- All audiences
- € Free

### NOCTURNES GOURMANDES ET MUSICALES

#### Concert: Turbo Dancing - DJ

- 6 pm to 10 pm
- Oz Village
- All audiences