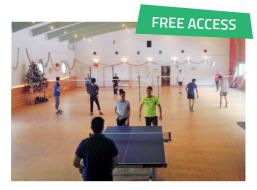

#### **Badminton et tennis de table** Salle polyvalente

Indulge in the pleasure of a game of badminton or table tennis. Two playful and dynamic activities. Free access from Monday to Friday, from 2 pm to 6 pm\*. You can loan the equipment at Tourist Office, an ID document will be asked as a bail.