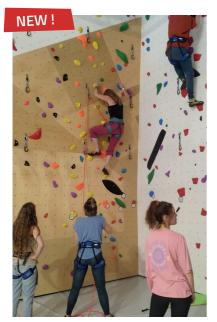

#### **Climbing room**

Climb and push back your limits with your friends, family or on your own! Discover our brand new climbing room at Oz 3300 made for those who love a good thrill and for adventurous families.

With 7 climbing routes from level 4b to level 6b, everyone can find a suitable challenge whether you are a beginner or an experienced climber. Children can have fun safely in a 20 m<sup>2</sup> dedicaced zone while the adults have 140 m<sup>2</sup> of bouldering walls at their disposal to train and push back their limits.

To have access to this **unique experience**, go to the **Tourist Office during the opening hours**. **Climbing shoes rental** is available on request.

- 29/06 > 31/08Daily: 9 am to 6 pm
- Under the Tourist Office
- From 3 years old
- Child entry: €5,50 Adult entry: €7 5 entries children card: €22 5 entries adult card: €28 Cilmbing shoes renting: €3,50 Location du matériel (baudrier, cordes, dégaines) chez 2G sports
- +33 (0)4 76 80 78 01
- % oz3300.com