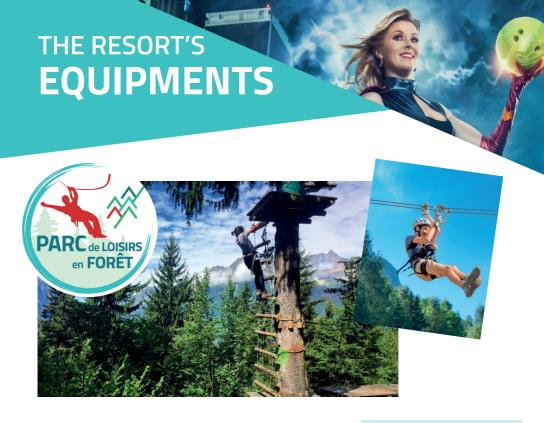

### Oz 3300 Forest Leisure Parc

Oz 3300's Forest Leisure Park where adventure and fun are within reach for all the family from the age of 3 years old. Dive into a diversity of courses carefully designed to offer challenges adapted to all levels.

Explore our 7 courses, each one offers an unique experience. Do not miss our special 5 ziplines course, whose the longest one is 300 meters long, offering you an unobstructed panoramic view on the Eau d'Olle valley and on the majestic Belledonne Grand pic.

You are in need of a sunny break? Relax in our picnic area nestled in the heart of the forest or enjoy our terrace tables near the reception chalet with a unobstructed view on the surroundings.

Are you ready to create unforgettable memories in an exceptional natural setting? Join us at the Forest Leisure Park for a day of evasion and big thrills!