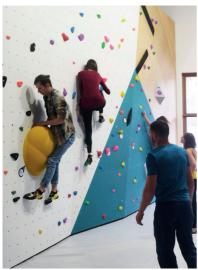

#### **Climbing room**

Climb and push back your limits with your friends, family or on your own! Discover our brand new climbing room at Oz 3300 made for those who love a good thrill and for adventurous families.

With 7 climbing routes from level 4b to level 6b, everyone can find a suitable challenge whether you are a beginner or an experienced climber. Children can have fun safely in a 20 m<sup>2</sup> dedicaced zone while the adults have 140 m<sup>2</sup> of bouldering walls at their disposal to train and push back their limits.

To have access to this **unique experience**, go to the **Tourist Office during the opening hours**. **Climbing shoes rental** is available on request.

- 29/06 > 31/08Daily: 9 am to 6 pm
- Under the Tourist Office
- From 3 years old
- Child entry: €5,50 Adult entry: €7 5 entries children card: €22 5 entries adult card: €28 Cilmbing shoes renting: €3,50 Location du matériel (baudrier, cordes, dégaines) chez 2G sports
- +33 (0)4 76 80 78 01
- % oz3300.com