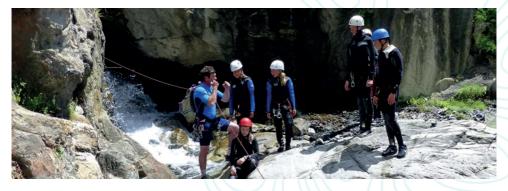

#### Canyoning

Experience thrilling sensations by enjoying the coolness of Oz canyon!

Oz canyon is waiting for you with a succession of slides and natural jumps in a green setting.

Thrills guaranteed for the most experienced, pleasure assured for the least daring. Whether you are experienced or a beginner, you will like the possibility to adapt the heights of the jumps and slides to your desires and tastes.

From 10 meters to 1 meter, let the adrenaline flow and live thrilling sensations in complete safety!

**Relax:** each session is adaptable or avoidable to suit your preferences. To fully enjoy this activity, it is advised to be in a **good physical condition** (regular practising of a sport) and to be **comfortable in water**.

- Wednesdays 2 pm to 5 pm
- Meeting point at the Oz-en-Olsans's canyon
- Level: open to the beginners
  From 10 years old depending of the physical
  aptitude of the child
  From 8 to 10 years old: contact us
- +33 (0)4 76 80 78 01
- oz3300.com

In case of a medical or physical problem or if you have any other question about aptitude, do not hesitate to contact us

Equipment required: swimming suit, towel, sport shoes (no water shoes), glasses string.

Available equipment: harness, helmet, suit.

You can book at the Tourist Office until the day before at the latest.