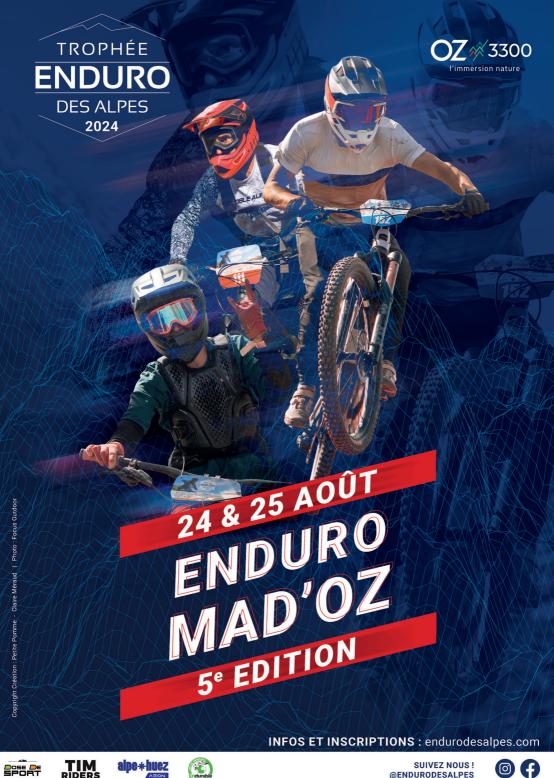

#### **SATURDAY 24**

#### **DRAISIENNE KIDS TOUR**

Parallelto to Trophée Enduro des Alpes

- 10 am to 11.30 am
- Resort centre
- 2 to 5 years old
- €5/child

#### **25 TO 30 AUGUST**

#### **SUNDAY 25**

#### **ENDURO MAD'OZ**

Championnat des Alpes

- 9 am to 8 pm
- Oz 3300
- +5 years old
- €61 to €71