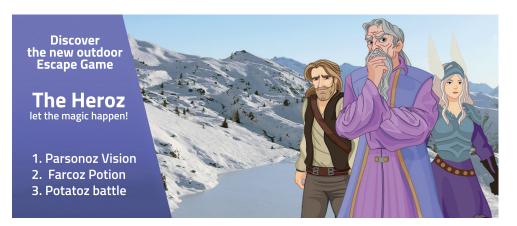

### Parsonoz Vision Escape Game

Discover the excitement of a **free outdoor escape game** in Oz 3300 and Oz Village. **Solve enigma** in a **magnificent setting**. Meet at the Tourist Office to get all the information you need.