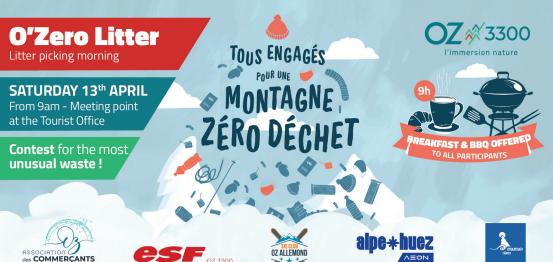

#### SATURDAY 13

#### O'ZÉRO DÉCHETS

## Morning of waste collection and contest for the most unusual waste!

- ( From 9am
- Meeting point at the Tourist Office
- All audiences
- Free, breakfast and BBQ offered to all participants